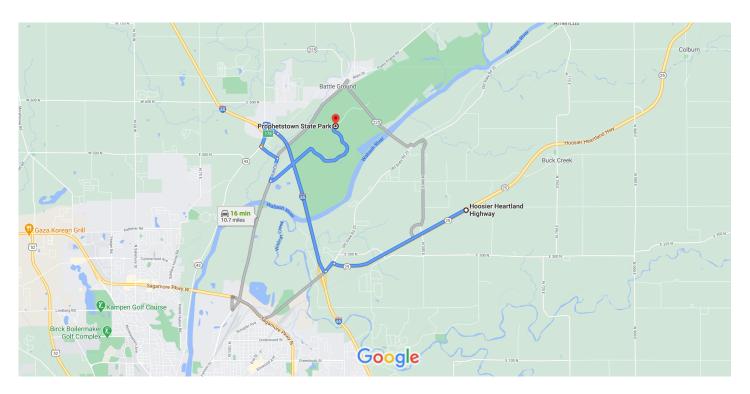

### Hoosier Heartland Hwy, Lafayette, IN 47905 to Prophetstown State Park

Drive 10.0 miles, 14 min

Directions for coming south on IN-25 from Ft. Wayne, IN

Map data ©2020

# Hoosier Heartland Hwy

Lafayette, IN 47905

#### Follow IN-25 S and I-65 N to IN-43 S/N River Rd in Battle Ground. Take exit 178 from I-65 N

|   |    | 7 r                                                                                      | min (6.3 mi)              |
|---|----|------------------------------------------------------------------------------------------|---------------------------|
| 1 | 1. | Head southwest on IN-25 S                                                                |                           |
| ø | 2. | At the traffic circle, take the 2nd exit and s                                           | — 2.8 mi<br><b>tay on</b> |
| * | 3. | Slight right to merge onto I-65 N                                                        | — 0.2 mi                  |
| ۳ | 4. | Take exit 178 for IN-43 toward W<br>Lafayette/Brookston                                  | —— 2.9 mi                 |
| Ť | 5. | Keep left at the fork, follow signs for<br>Prophetstown St and merge onto IN-43 S/<br>Rd | — 0.3 mi                  |
|   |    |                                                                                          | 108 ft                    |

#### Drive to Swisher Rd

| * | 6. | Merge onto IN-43 S/N River Rd   | 7 min (3.8 mi) |
|---|----|---------------------------------|----------------|
|   |    |                                 | 0.5 mi         |
| 4 | 7. | Turn left onto Burnetts Rd      |                |
| _ | 0  | Turn right anta N Oth Ct        | 0.4 mi         |
| Г | ο. | Turn right onto N 9th St        | 0.5 mi         |
| 4 | 9. | Turn left onto Swisher Rd       | 0.51111        |
| • | _  | Destination will be on the left |                |
|   |    |                                 | 2.5 mi         |

## Prophetstown State Park

Park Entrance: 5545 Swisher Road Office: 4112 E, IN-225, West Lafayette, IN 47906

These directions are for planning purposes only. You may find that construction projects, traffic, weather, or other events may cause conditions to differ from the map results, and you should plan your route accordingly. You must obey all signs or notices regarding your route.