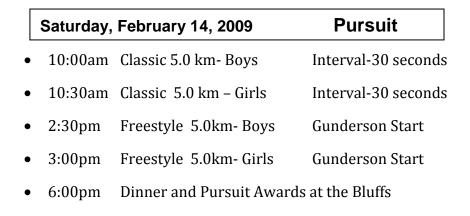

| <b>Sprints</b> |
|----------------|
|                |

- 9:30am Freestyle 1.0km Boys/Girls 15 Second Interval
- noon Freestyle 1.0km Elimination Rounds (Top 16 Boys/Girls)
- 2:00pm Sprint Awards at MTU Ski Trails
- **Entry Fee:** \$60 which includes 2 day trail pass, Saturday and Sunday race entry fees, State Championship T-shirt and Saturday night dinner.
- Additional Saturday night dinner tickets available: \$15 apiece includes main entree, beverages and dessert.
- **Additional trail passes** (\$10 per day) can be purchased at MTU Ski Trails' trailhead. Trail passes are only needed if spectators wish to ski the trails.
- Make checks payable to: "Copper Country Ski Tigers"
- **Registration Deadline:** Received by Monday, February 9, 2009 by 6pm.
- **Team requirements:** Maximum of 6 girls and 6 boys per team. Top 4 girls and top 4 boys for each team score. Schools may have more than one team entered. Teams of 1 skier are allowed. Each team's skiers must be evenly distributed in the 2 seeds.
- "A" seed fastest skiers "B" seed- faster skiers
- **Awards**: Top 16 boys and girls in Saturday's pursuit. Top 16 boys and girls in Sunday's sprint.